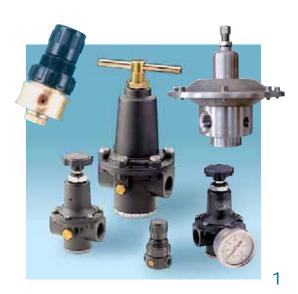

COMPRESSED AIR UNITS 316 L Material brass, stainless steel 316 L Ports in body from 1/4" to 4" and flange Working pressure 30/50 bar to 200 bar

**DECOMPRESSION UNITS FOR CORROSIVE GAS** Material stainless steel AISI 316 L