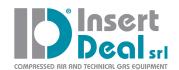

## GAS and AIR equipment

HIGH SENSIBILITY REGULATORS Material aluminium, brass, 316 L

Ports in body from 1/4" to 2" Working pressure 5 mbar to 200 bar

HIGH PRESSURE REGULATORS Material brass, stainless steel 316 L Max flow 5000 Nm3/h Working pressure max 220 bar