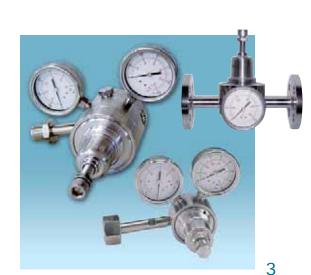

COMPRESSED AIR UNITS 316 L Material brass, stainless steel 316 L Ports in body from 1/4" to 4" and flange Working pressure 30/50 bar to 200 bar

**DECOMPRESSION UNITS FOR CORROSIVE GAS** Material stainless steel AISI 316 L

REGULATORS FOR NH<sub>3</sub> AMMONIA Material aluminium, internal parts 316 L Working pressure 30 bar to 200 bar

MODULAR COMPRESSED AIR UNITS Material aluminium Ports in body from 3/8" to 1/2"

MODULAR COMPRESSED AIR UNITS Material aluminium Ports in body from 1/8" to 1/4"