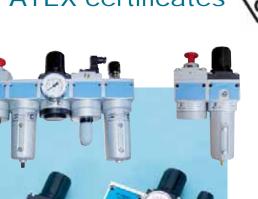

REGULATORS FOR NH<sub>3</sub> AMMONIA Material aluminium, internal parts 316 L Working pressure 30 bar to 200 bar

MODULAR COMPRESSED AIR UNITS Material aluminium Ports in body from 3/8" to 1/2"

MODULAR COMPRESSED AIR UNITS Material aluminium Ports in body from 1/8" to 1/4"

MODULAR COMPRESSED AIR UNITS Material aluminium Ports in body from 3/4" to 1"

MODULAR COMPRESSED AIR UNITS Material aluminium, brass, bronze Ports in body from 1-1/2" to 2" Working pressure max 50 bar

Alpha Contromatic Co., Ltd. | Tel. +66 2721 1801 | Fax +66 2721 2657 | sales@alphac.co.th | www.alphac.co.th