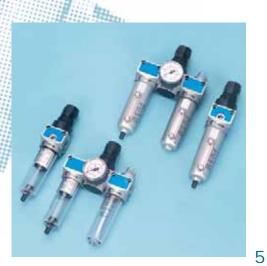

REGULATORS FOR NH<sub>3</sub> AMMONIA Material aluminium, internal parts 316 L Working pressure 30 bar to 200 bar

MODULAR COMPRESSED AIR UNITS Material aluminium Ports in body from 3/8" to 1/2"

MODULAR COMPRESSED AIR UNITS Material aluminium Ports in body from 1/8" to 1/4"

MODULAR COMPRESSED AIR UNITS Material aluminium Ports in body from 3/4" to 1"

MODULAR COMPRESSED AIR UNITS Material aluminium, brass, bronze Ports in body from 1-1/2" to 2" Working pressure max 50 bar

Alpha Contromatic Co., Ltd. | Tel. +66 2721 1801 | Fax +66 2721 2657 | sales@alphac.co.th | www.alphac.co.th